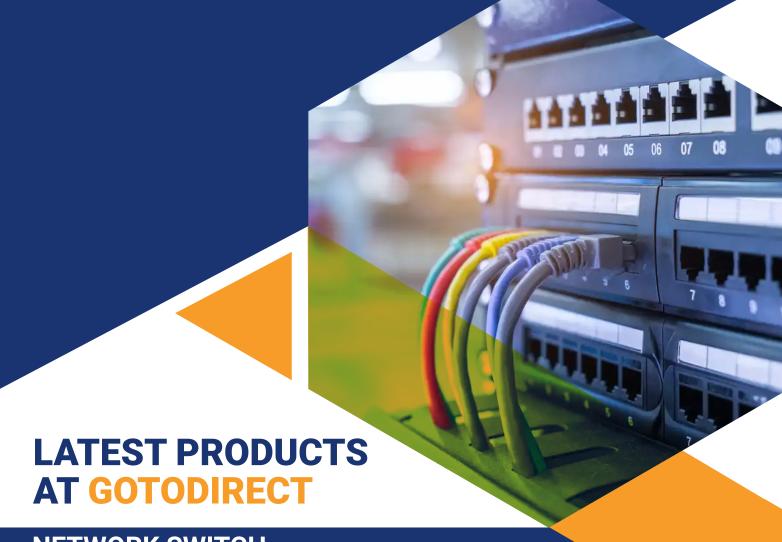

## **NETWORK SWITCH**

**ECS-AGGREGATION - UBIQUITI NETWORK SWITCH** 

High-speed, scalable, and reliable

Fast Data Transmission: 48 high-speed 10/25GbE SFP28 ports for efficient performance.

Scalable Flexibility: 6 additional QSFP28 ports for network expansion.

Improved Routing: Layer 3 features boost network efficiency.

Space-Saving Design: Rack-mountable for compact, organized setups.