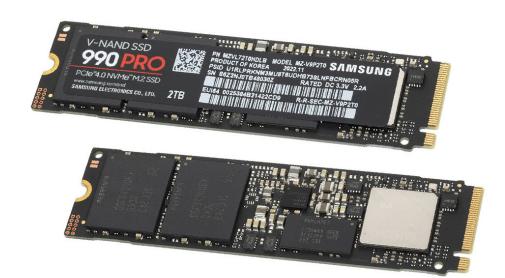

#### MZ-V9E2T0B/AM - SAMSUNG 990 EVO 2TB NVME SSD

#### Lightning-fast and secure storage

Ultra-Fast Transfers: PCI-Express 5.0 x2 NVMe interface for quick data handling.

Enhanced Durability: 3D NAND TLC flash for long-lasting reliability.

Advanced Security: AES-256 and TCG Opal 2.0 encryption for data protection.

Seamless Compatibility: M.2 2280 form factor for smooth upgrades.