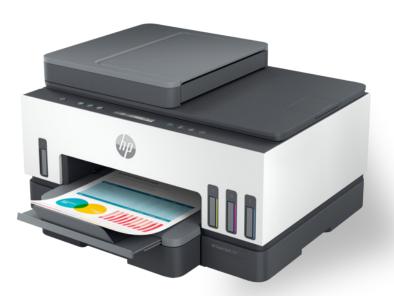

### **PRINTER**

28B70A#B1H - HP SMART TANK 7301 PRINTER

High-quality printing with versatile connectivity

**Professional-Grade Prints:** 1200 x 1200 dpi for black and 4800 x 1200 dpi for color.

Efficient Output: Prints 15 pages per minute for black and 9 pages per minute for color.

Flexible Connectivity: USB, Bluetooth, and wireless options for easy setup.

At **GotoDirect**, our commitment to innovation, excellence, and customer satisfaction has been consistently acknowledged by industry leaders and clients alike. We've proudly earned numerous accolades: