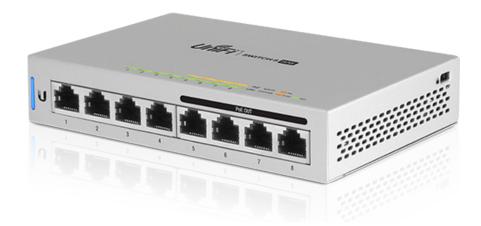

## **HARDDRIVE**

#### WD2002FFSX - WESTERN DIGITAL RED PRO NAS 2TB

#### **Optimized for NAS performance**

**Speed & Performance:** 7200RPM speed and 64MB cache for faster access.

Reliable for NAS: Tailored for NAS, delivering consistent performance.

Versatile Form Factor: Fits seamlessly in most NAS systems.